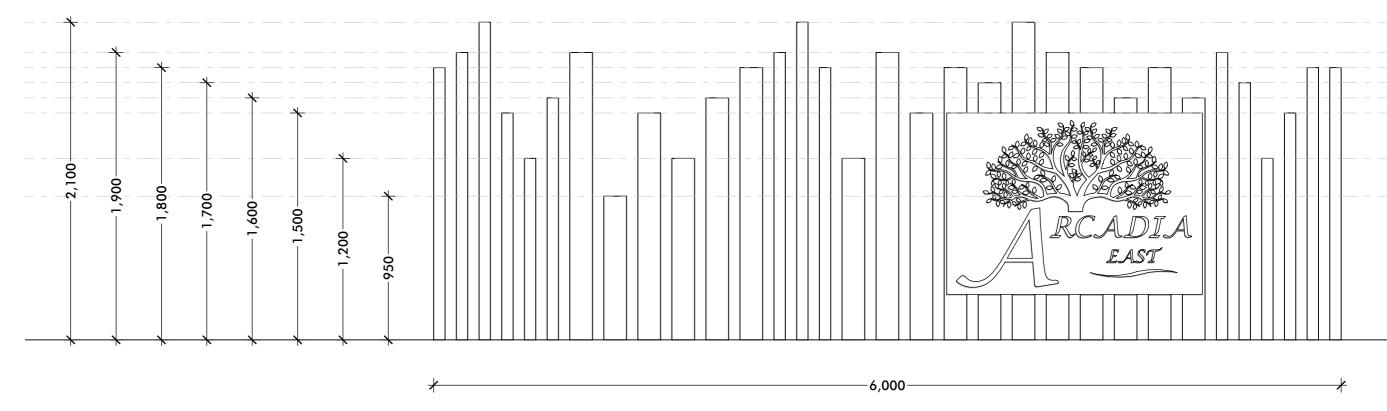

ARTIST IMPRESSION
NOT TO SCALE

<u>LEGEND</u>

SC1 150x75 STEEL COLUMN - RUSTED FINISH SC2 150x150 STEEL COLUMN - RUSTED FINISH REFER TO ELEVATIONS FOR HEIGHTS

ALL SPACINGS THROUGHOUT TO BE 75mm

## ELEVATION 1:25 @ A3

|                                                                          | REV DATE | Linearies                                                               |                                                                                                                                                                                                                                                                                                                                                                                                                                                                                                                                                                                                                                                                                                                                                                                                                                                                                                                                                                                                                                                                                                                                                                                                                                                                                                                                                                                                                                                                                                                                                                                                                                                                                                                                                                                                                                                                                                                                                                                                                                                                                                                                |                |                        |                   |           |
|--------------------------------------------------------------------------|----------|-------------------------------------------------------------------------|--------------------------------------------------------------------------------------------------------------------------------------------------------------------------------------------------------------------------------------------------------------------------------------------------------------------------------------------------------------------------------------------------------------------------------------------------------------------------------------------------------------------------------------------------------------------------------------------------------------------------------------------------------------------------------------------------------------------------------------------------------------------------------------------------------------------------------------------------------------------------------------------------------------------------------------------------------------------------------------------------------------------------------------------------------------------------------------------------------------------------------------------------------------------------------------------------------------------------------------------------------------------------------------------------------------------------------------------------------------------------------------------------------------------------------------------------------------------------------------------------------------------------------------------------------------------------------------------------------------------------------------------------------------------------------------------------------------------------------------------------------------------------------------------------------------------------------------------------------------------------------------------------------------------------------------------------------------------------------------------------------------------------------------------------------------------------------------------------------------------------------|----------------|------------------------|-------------------|-----------|
|                                                                          |          | 3 CLIENT REVIEW                                                         | GENERAL PROJECT NOTES                                                                                                                                                                                                                                                                                                                                                                                                                                                                                                                                                                                                                                                                                                                                                                                                                                                                                                                                                                                                                                                                                                                                                                                                                                                                                                                                                                                                                                                                                                                                                                                                                                                                                                                                                                                                                                                                                                                                                                                                                                                                                                          |                | CLIENT                 |                   | DJECT ID  |
| SINGLE BUILDERS Building homes of distinction LEVEL 2,10/1A WIRRAWAY ST, |          |                                                                         | - ALL WORKS DETAILED WITHIN THESE PLANS TO BE CARRIED OUT IN ACCORDANCE WITH THE BUILDING CODE OF AUSTRALIA (BCA)  & THE NATIONAL CONSTRUCTION CODE (NCC).  - ALL PLANS ARE TO BE READ AND ACTIONED IN CONJUCTION WITH PLANS & DOCUMENTATION ISSUED BY OTHER RELEVANT PROFESSIONALS AND CONSULTANTS.  - ALL WORKS DETAILED WITHIN THESE PLANS ARE TO BE CARRIED OUT BY A SUITABLY QUALIFIED &/OF ILECTED TRADESPERSON.  - ALL SITE BOUNDABRES & LEVELS ARE TO BE CONFIRMED SURVEYOR PRICE SURVEYOR PRI |                | MAXIMUM YEILD &        | 05                | 55-23     |
|                                                                          |          |                                                                         |                                                                                                                                                                                                                                                                                                                                                                                                                                                                                                                                                                                                                                                                                                                                                                                                                                                                                                                                                                                                                                                                                                                                                                                                                                                                                                                                                                                                                                                                                                                                                                                                                                                                                                                                                                                                                                                                                                                                                                                                                                                                                                                                |                | BURKES GULLY           | PROJ              | JECT NAME |
|                                                                          |          |                                                                         |                                                                                                                                                                                                                                                                                                                                                                                                                                                                                                                                                                                                                                                                                                                                                                                                                                                                                                                                                                                                                                                                                                                                                                                                                                                                                                                                                                                                                                                                                                                                                                                                                                                                                                                                                                                                                                                                                                                                                                                                                                                                                                                                | INVESTMENTS    | PROPOSET               | ENTRY FEATURE     |           |
|                                                                          |          |                                                                         |                                                                                                                                                                                                                                                                                                                                                                                                                                                                                                                                                                                                                                                                                                                                                                                                                                                                                                                                                                                                                                                                                                                                                                                                                                                                                                                                                                                                                                                                                                                                                                                                                                                                                                                                                                                                                                                                                                                                                                                                                                                                                                                                |                | ADDRESS                | DR                | RAWING    |
|                                                                          | DT       |                                                                         |                                                                                                                                                                                                                                                                                                                                                                                                                                                                                                                                                                                                                                                                                                                                                                                                                                                                                                                                                                                                                                                                                                                                                                                                                                                                                                                                                                                                                                                                                                                                                                                                                                                                                                                                                                                                                                                                                                                                                                                                                                                                                                                                | ARCADIA ESTATE | FLOC                   | OR PLAN           |           |
|                                                                          | 1        | LENGTH IN MILLIMETERS AT FULL SIZE                                      |                                                                                                                                                                                                                                                                                                                                                                                                                                                                                                                                                                                                                                                                                                                                                                                                                                                                                                                                                                                                                                                                                                                                                                                                                                                                                                                                                                                                                                                                                                                                                                                                                                                                                                                                                                                                                                                                                                                                                                                                                                                                                                                                |                | TAMWORTH NSW 2340      |                   |           |
| TAMINDA, NSW, 2340.                                                      | KG       | DIMENSIONS TAKE PREFERENCE TO SCALE -     SCALE PROVIDED AS GUIDE ONLY- | - ANY ERRORS OR OMISSIONS ARE TO BE CHECKED & VERIFIED PRIOR TO WORKS BEING UNDERTAKEN                                                                                                                                                                                                                                                                                                                                                                                                                                                                                                                                                                                                                                                                                                                                                                                                                                                                                                                                                                                                                                                                                                                                                                                                                                                                                                                                                                                                                                                                                                                                                                                                                                                                                                                                                                                                                                                                                                                                                                                                                                         |                | STATUS<br>CONSTRUCTION | SHEET NO:<br>WD01 | SCALE:    |
| (02) 6766 1477                                                           |          |                                                                         | <ul> <li>PLANS ARE FOR USE BY SINGLE BUILDERS &amp; CONTRACTED PROFESSIONS &amp; TRADESPERSON ONLY</li> </ul>                                                                                                                                                                                                                                                                                                                                                                                                                                                                                                                                                                                                                                                                                                                                                                                                                                                                                                                                                                                                                                                                                                                                                                                                                                                                                                                                                                                                                                                                                                                                                                                                                                                                                                                                                                                                                                                                                                                                                                                                                  |                | CONSTRUCTION           | WDUT              | 1:23      |