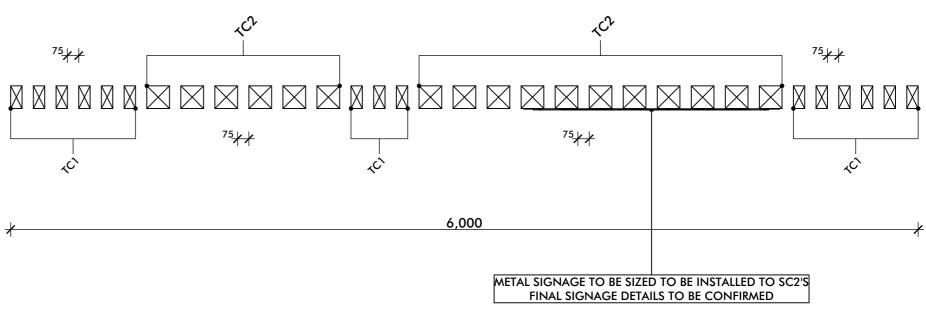

ARTIST IMPRESSION
NOT TO SCALE

<u>LEGEND</u>

SC1 150x75 STEEL COLUMN - RUSTED FINISH SC2 150x150 STEEL COLUMN - RUSTED FINISH REFER TO ELEVATIONS FOR HEIGHTS

ALL SPACINGS THROUGHOUT TO BE 75mm

## LAYOUT PLAN 1:25 @ A3