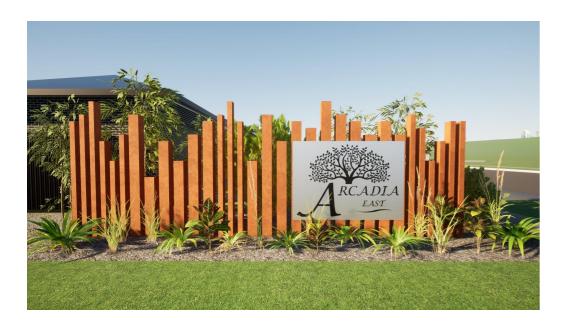

ARTIST IMPRESSION
NOT TO SCALE

<u>LEGEND</u>

SC1 150x75 STEEL COLUMN - RUSTED FINISH SC2 150x150 STEEL COLUMN - RUSTED FINISH REFER TO ELEVATIONS FOR HEIGHTS

ALL SPACINGS THROUGHOUT TO BE 75mm